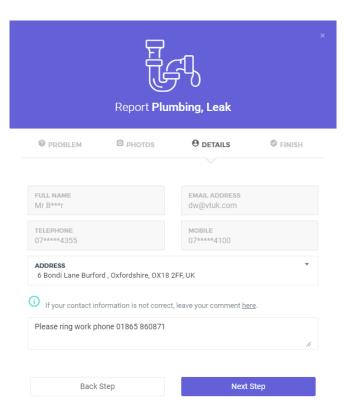

## 1. Raising Job report.

Once you've logged in, you're greeted with all the icons which relate to different job types that you may be reporting.

a. Next, click onto the relevant job icon you wish to raise, and type up the description of your problem.

b. Assign any images using the upload picture tool.

c. Add any relevant info in the notes, or leave empty if correct.

d. Determine contractor preferences, and 'Finish Report':

This maintenance report will now be in your 'My Tasks' section, where you can see any notes from your agent, or leave any additional images.