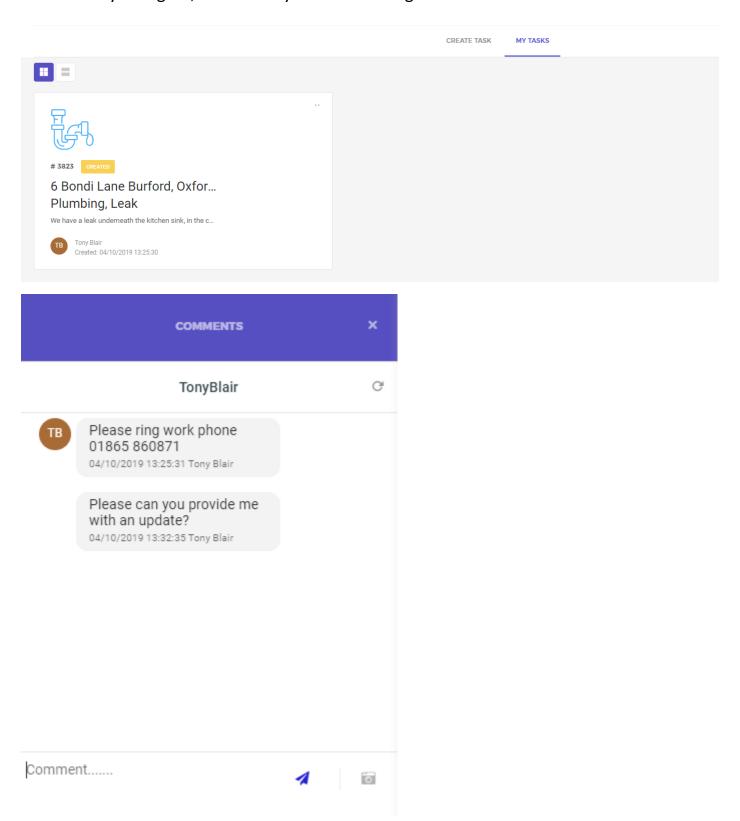

b. Assign any images using the upload picture tool.

c. Add any relevant info in the notes, or leave empty if correct.

d. Determine contractor preferences, and 'Finish Report':

This maintenance report will now be in your 'My Tasks' section, where you can see any notes from your agent, or leave any additional images.