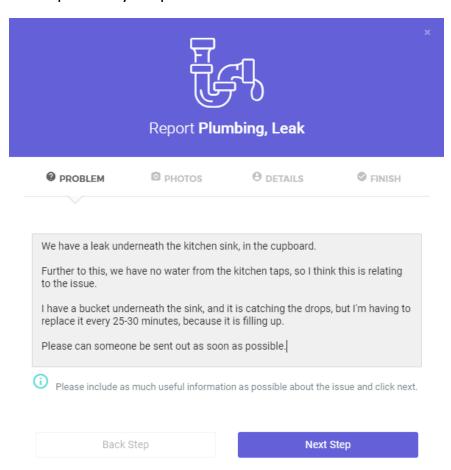

## 1. Raising Job report.

Once you've logged in, you're greeted with all the icons which relate to different job types that you may be reporting.

a. Next, click onto the relevant job icon you wish to raise, and type up the description of your problem.