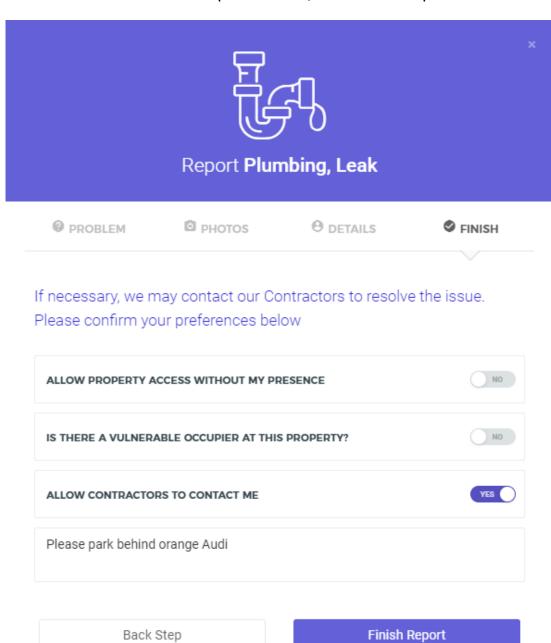

b. Assign any images using the upload picture tool.

c. Add any relevant info in the notes, or leave empty if correct.

d. Determine contractor preferences, and 'Finish Report':

This maintenance report will now be in your 'My Tasks' section, where you can see any notes from your agent, or leave any additional images.