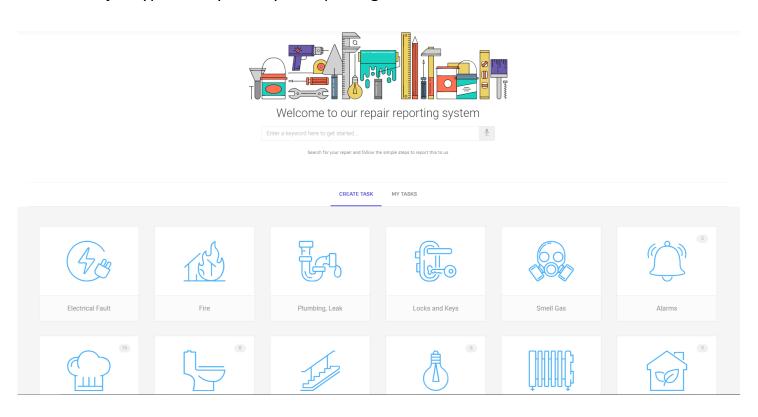

## 1. Raising Job report.

Once you've logged in, you're greeted with all the icons which relate to different job types that you may be reporting.

a. Next, click onto the relevant job icon you wish to raise, and type up the description of your problem.