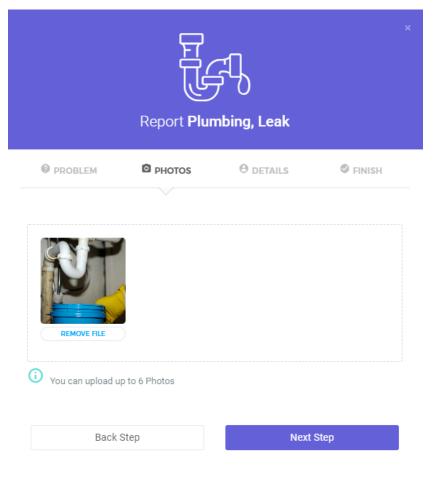

b. Assign any images using the upload picture tool.

c. Add any relevant info in the notes, or leave empty if correct.

d. Determine contractor preferences, and 'Finish Report':

This maintenance report will now be in your 'My Tasks' section, where you can see any notes from your agent, or leave any additional images.